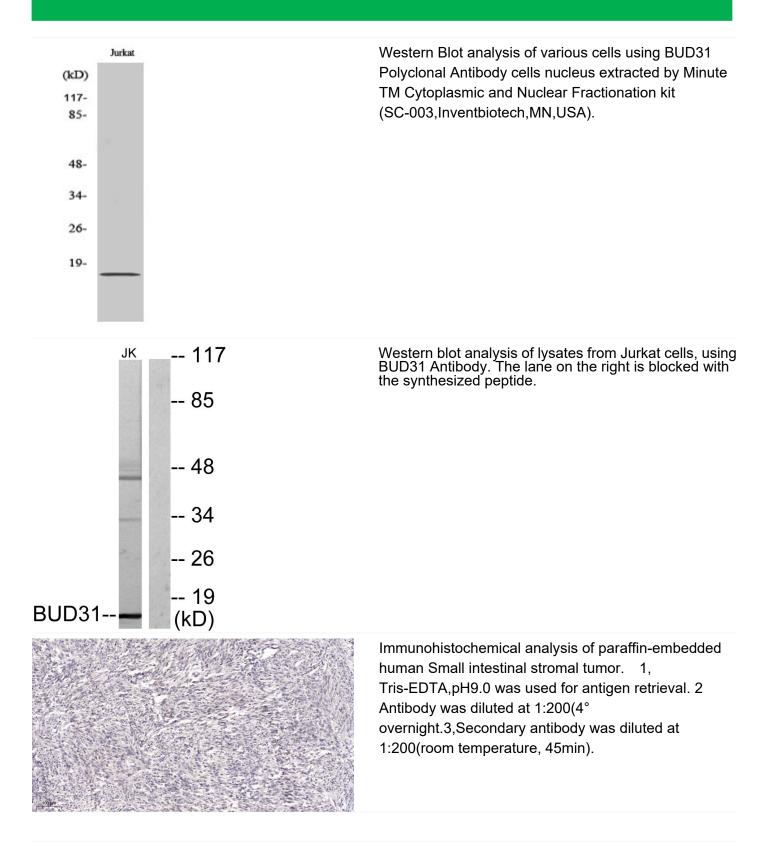

|
| Background                | similarity:Belongs to the BUD31 (G10) family.,                                                                                    |
| matters needing attention | Avoid repeated freezing and thawing!                                                                                              |
| Usage suggestions         | This product can be used in immunological reaction related experiments. For more information, please consult technical personnel. |
|                           |                                                                                                                                   |



🔇 Tel: 400-999-8863 📼 Emall:Upingbio.163.com

Ø Website: www.upingBio.com

## **Products Images**